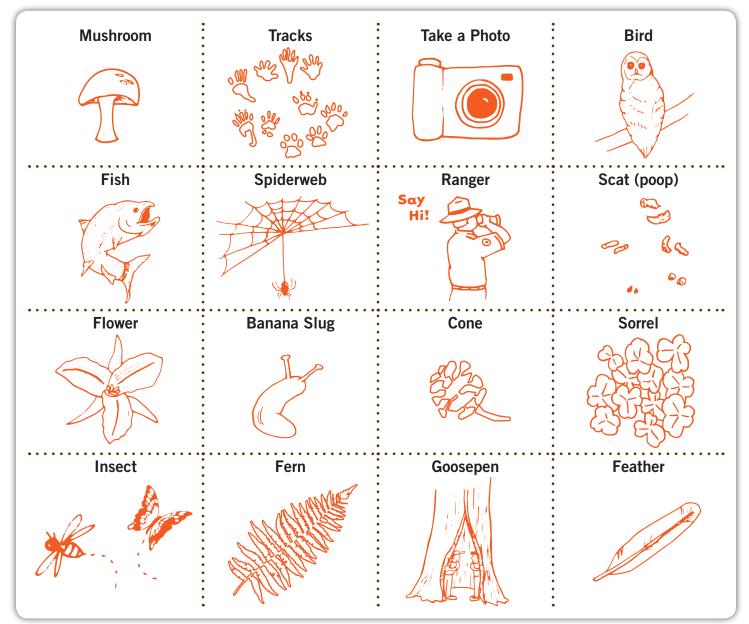

## Redwoods Bingo

You'll discover amazing things when you explore a redwood park! Look for these plants and animals as you walk through the redwood forest. Cross off each square below when you find one.

## Find 4 in a row — you win! Find them all — become an honorary Redwoods Ranger!

Inspired by Redwood National and State Parks' Wildlife Detectives activity

## **Remember:** Always leave things where you find them.

(except for trash — it's helpful and cool to pick it up and throw it away!)

Find redwood parks: Visit SaveTheRedwoods.org/maps

Save The Redwoods

WALK AMONG GIANTS\*\*