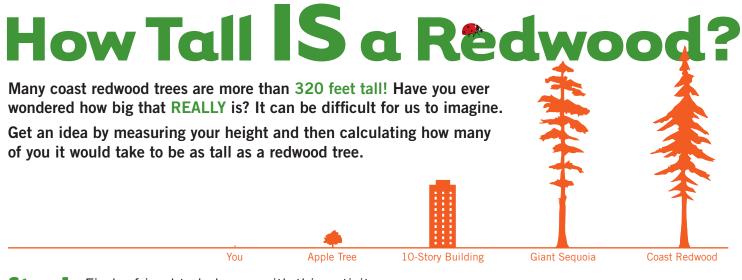

**Step 1:** Find a friend to help you with this activity.

**Step 2:** Ask your friend to use a measuring tape to measure your height. Next measure your friend's height.

Step 3: Record your height here: \_\_\_\_\_ feet \_\_\_\_\_ inches

Record your friend's height here: \_\_\_\_\_\_ feet \_\_\_\_\_ inches

**Step 4:** Use this table to find out how many of **YOU** it would take to be as tall as a 320-foot redwood:

| My<br>Height | # of Me to Make<br>a Redwood Tree | My<br>Height | # of Me to Make<br>a Redwood Tree |
|--------------|-----------------------------------|--------------|-----------------------------------|
| 3 ft. 6 in.  | 91                                | 5 ft. 0 in.  | 64                                |
| 3 ft. 7 in.  | 89                                | 5 ft. 1 in.  | 63                                |
| 3 ft. 8 in.  | 87                                | 5 ft. 2 in.  | 62                                |
| 3 ft. 9 in.  | 85                                | 5 ft. 3 in.  | 61                                |
| 3 ft. 10 in. | 83                                | 5 ft. 4 in.  | 60                                |
| 3 ft. 11 in. | 82                                | 5 ft. 5 in.  | 59                                |
| 4 ft. 0 in.  | 80                                | 5 ft. 6 in.  | 58                                |
| 4 ft. 1 in.  | 78                                | 5 ft. 7 in.  | 57                                |
| 4 ft. 2 in.  | 77                                | 5 ft. 8 in.  | 56                                |
| 4 ft. 3 in.  | 75                                | 5 ft. 9 in.  | 56                                |
| 4 ft. 4 in.  | 74                                | 5 ft. 10 in. | 55                                |
| 4 ft. 5 in.  | 72                                | 5 ft. 11 in. | 54                                |
| 4 ft. 6 in.  | 71                                | 6 ft. 0 in.  | 53                                |
| 4 ft. 7 in.  | 70                                | 6 ft. 1 in.  | 53                                |
| 4 ft. 8 in.  | 69                                | 6 ft. 2 in.  | 52                                |
| 4 ft. 9 in.  | 67                                | 6 ft. 3 in.  | 51                                |
| 4 ft. 10 in. | 66                                | 6 ft. 4 in.  | 51                                |
| 4 ft. 11 in. | 65                                | 6 ft. 5 in.  | 50                                |